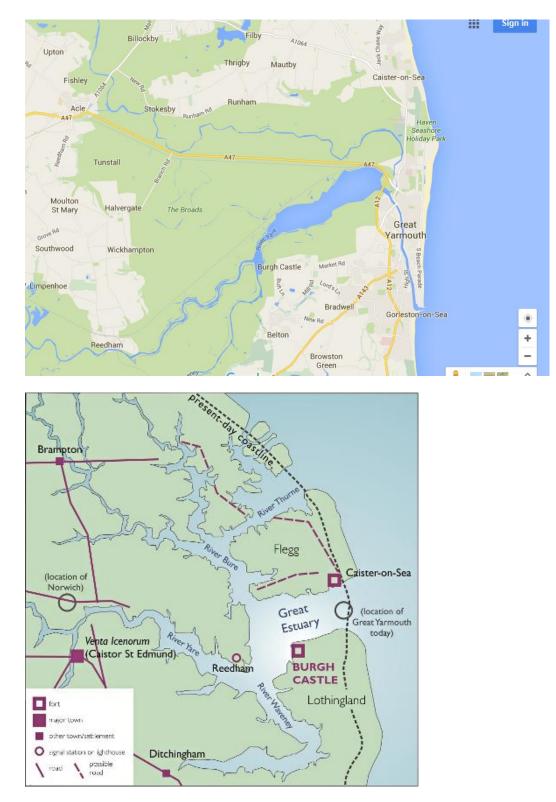

#### Things to find out.....

When was Burgh Castle built?

Why was Burgh Castle built?

Burgh Castle is also called a shore fort. What do you think that may mean?

On our road map, can you find Burgh Castle?

Looking at the older map of Burgh Castle can you see any differences to that part of Norfolk? How is it different from nowadays?